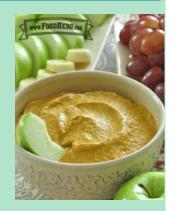

# **Featured Recipe: Pumpkin Fruit Dip**

#### **Ingredients**

- 1 can (15 ounces) pumpkin (about 1 ¾ cups cooked pumpkin)
- 1 cup low-fat ricotta cheese or plain yogurt or low-fat cream cheese
- ¾ cup sugar
- 1 ½ teaspoons cinnamon
- ½ teaspoon nutmeg

#### **Directions**

In a large bowl, combine pumpkin, ricotta cheese, or yogurt or cream cheese, cinnamon, and nutmeg. Add sugar a little at a time to reach desired sweetness. Stir until smooth.

Refrigerate leftovers within 2 hours.

(Recipes and photos used with permission from Foodhero.org)