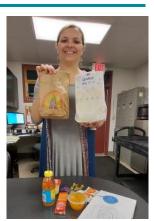

### **Senior Nutrition "Treats"**

The Waushara County Senior Nutrition has excellent community support.

Recently the first Graders at Wild Rose Elementary put together "treat" bags that were delivered to for the home-delivered meal participants.

The bags are fun to make, deliver, and eat!